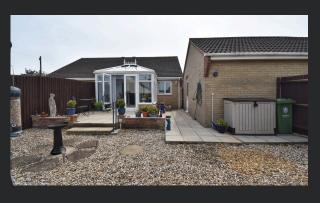

Lounge/Dining Room: 18'1 x 10'10 (5.50m x 3.30m) Great room with window to rear aspect and doors leading to the conservatory.

Conservatory: 10'6 x 10'6 (3.20m x 3.20m) Great additional living space with French doors leading to the rear garden.

#### Outside

To the front of the property, there is parking for a couple of vehicles with a single garage and a low maintenance front garden.

There is a side gate that takes you to the west facing rear garden which is low maintenance with some planting.