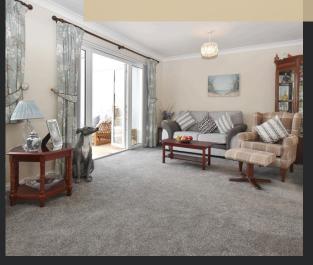

Lounge/Dining Room: 18'1 x 10'10 (5.50m x 3.30m) Great room with window to rear aspect and doors leading to the conservatory.

Conservatory: 10'6 x 10'6 (3.20m x 3.20m) Great additional living space with French doors leading to the rear garden.