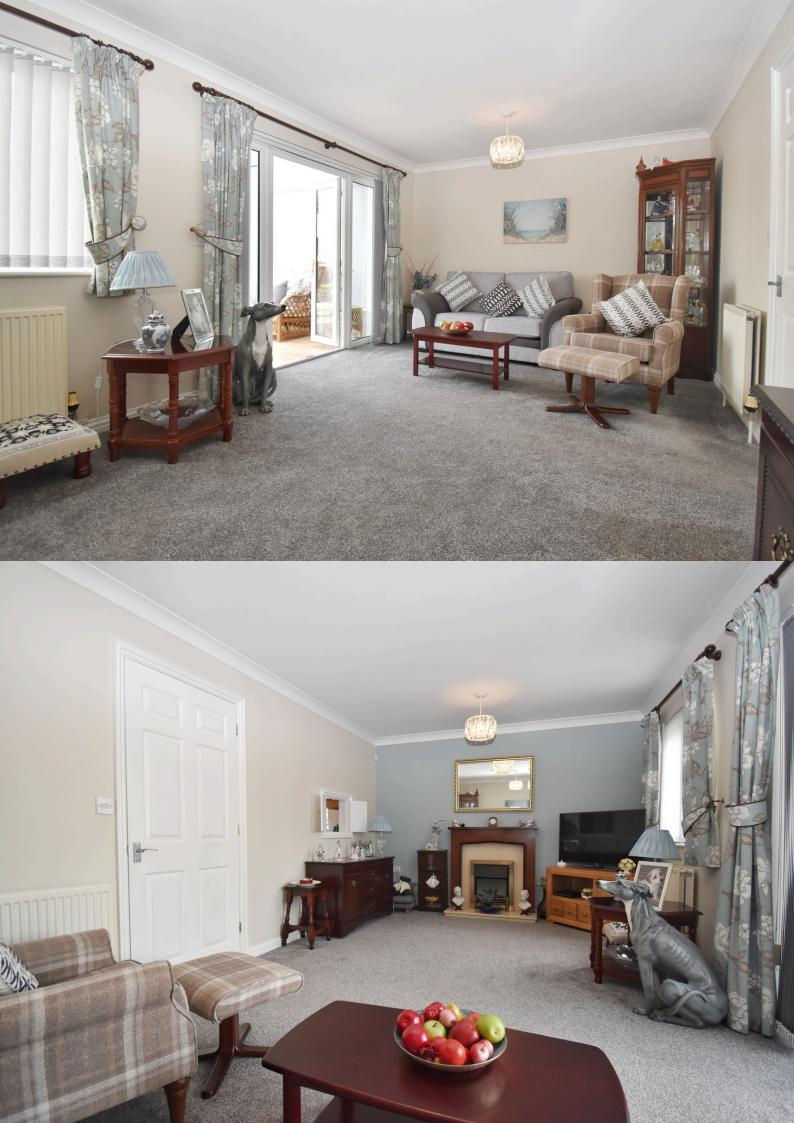

Lounge/Dining Room: 18'1 x 10'10 (5.50m x 3.30m) Great room with window to rear aspect and doors leading to the conservatory.

Conservatory: 10'6 x 10'6 (3.20m x 3.20m) Great additional living space with French doors leading to the rear garden.