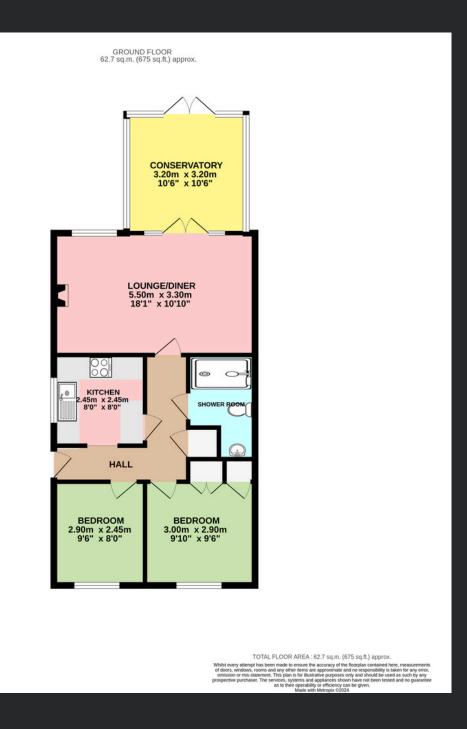

The bungalow is immaculately presented throughout and is available with no onward chain.

As you enter, there is a covered porch, which takes you to the hallway with Kitchen on the left:

Kitchen: 8'0 x 8'0 (2.45m x 2.45) Good range of wall and base units with window to front aspect.

Lounge/Dining Room: 18'1 x 10'10 (5.50m x 3.30m) Great room with window to rear aspect and doors leading to the conservatory.

Conservatory: 10'6 x 10'6 (3.20m x 3.20m) Great additional living space with French doors leading to the rear garden.

Bedroom 1: 9'10 x 9'6 (3.00m x 2.90m) Double Bedroom with fitted wardrobes, window to front aspect.

Bedroom 2: 9'6 x 8'0 (2.90m x 2.45m) Double Bedroom with window to front aspect.

Shower Room: Good size bathroom comprising walk-in shower, WC and wash basin.