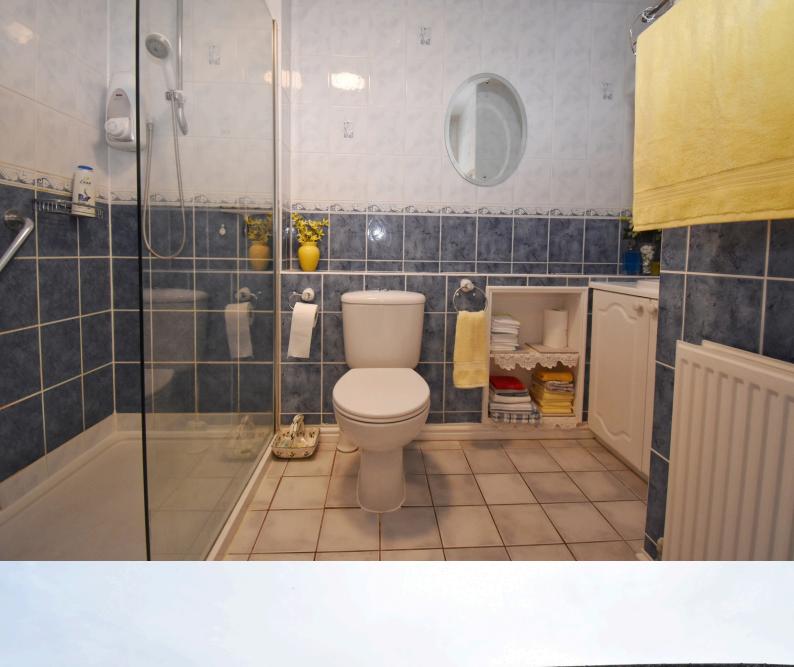

Bedroom 1: 9'10 x 9'6 (3.00m x 2.90m) Double Bedroom with fitted wardrobes, window to front aspect.

Bedroom 2: 9'6 x 8'0 (2.90m x 2.45m) Double Bedroom with window to front aspect.

Shower Room: Good size bathroom comprising walk-in shower, WC and wash basin.