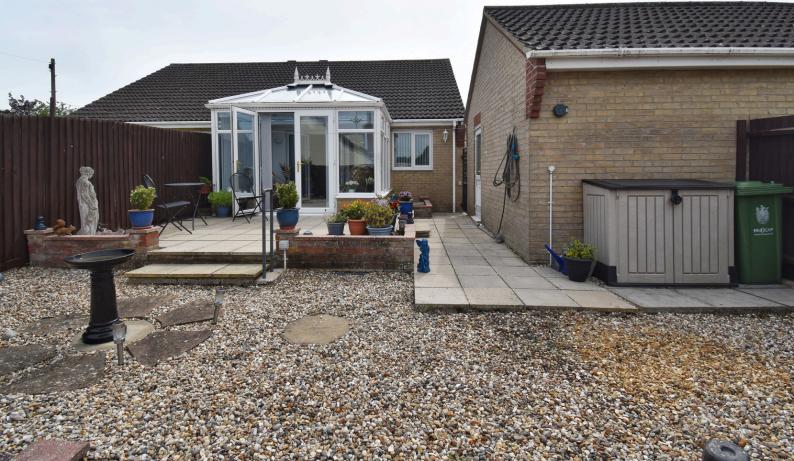

#### Outside

To the front of the property, there is parking for a couple of vehicles with a single garage and a low maintenance front garden.

There is a side gate that takes you to the west facing rear garden which is low maintenance with some planting.