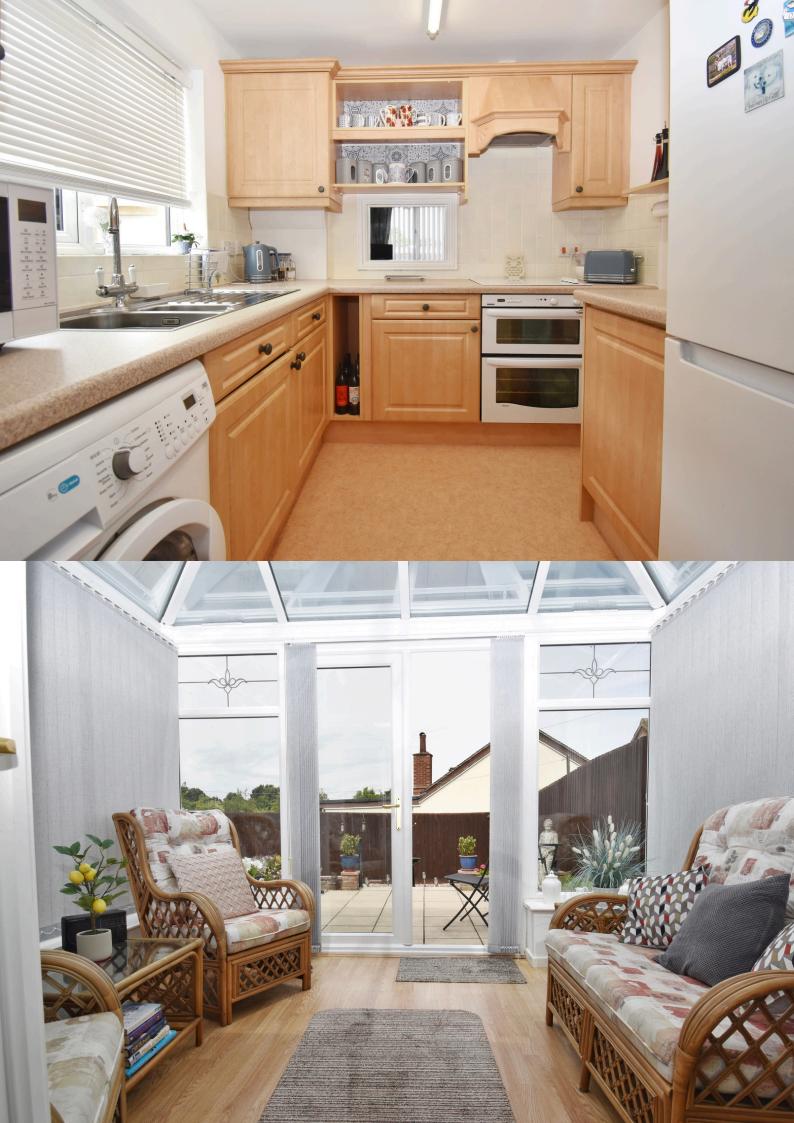

The bungalow is immaculately presented throughout and is available with no onward chain.

As you enter, there is a covered porch, which takes you to the hallway with Kitchen on the left:

Kitchen: 8'0 x 8'0 (2.45m x 2.45) Good range of wall and base units with window to front aspect.

Lounge/Dining Room: 18'1 x 10'10 (5.50m x 3.30m) Great room with window to rear aspect and doors leading to the conservatory.

Conservatory: 10'6 x 10'6 (3.20m x 3.20m) Great additional living space with French doors leading to the rear garden.