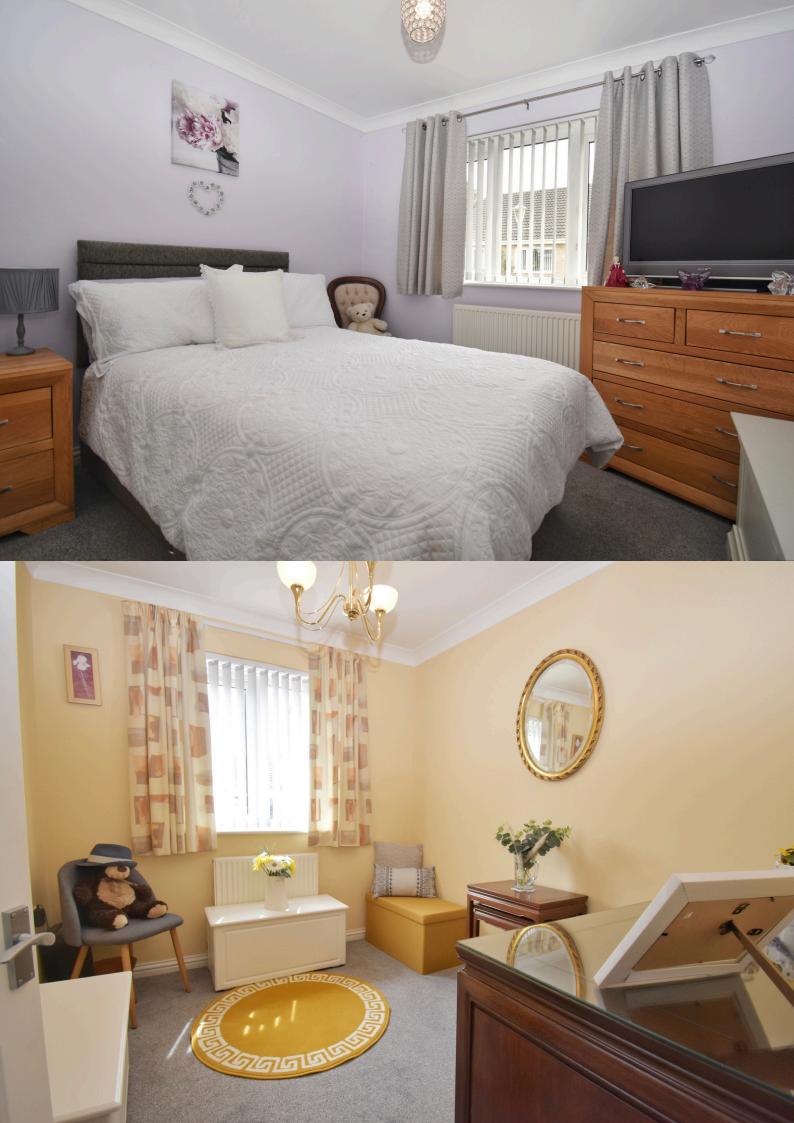

Bedroom 1: 9'10 x 9'6 (3.00m x 2.90m) Double Bedroom with fitted wardrobes, window to front aspect.

Bedroom 2: 9'6 x 8'0 (2.90m x 2.45m) Double Bedroom with window to front aspect.

Shower Room: Good size bathroom comprising walk-in shower, WC and wash basin.