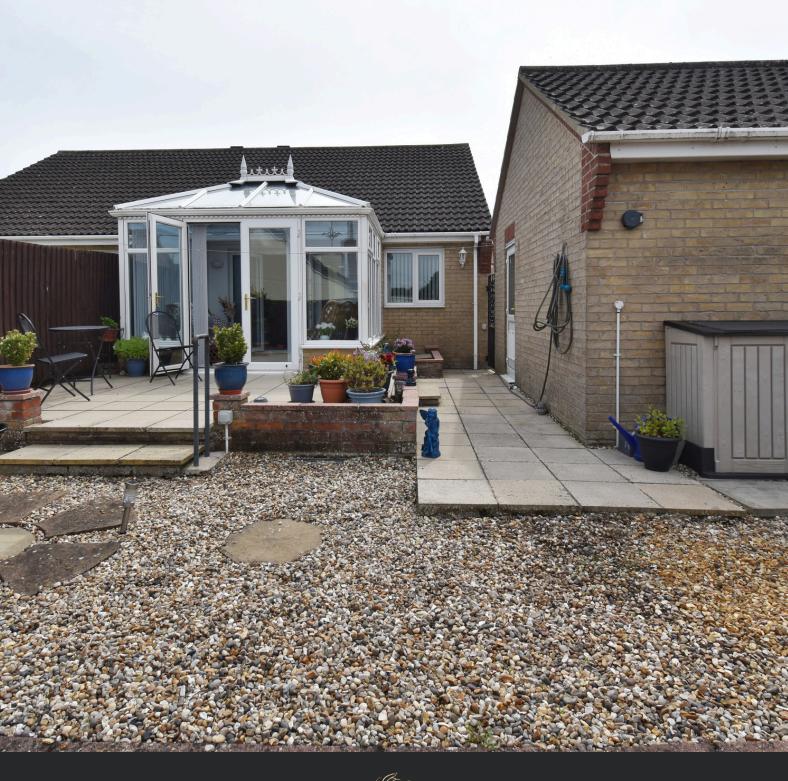

Lounge/Dining Room: 18'1 x 10'10 (5.50m x 3.30m) Great room with window to rear aspect and doors leading to the conservatory.

Conservatory: 10'6 x 10'6 (3.20m x 3.20m) Great additional living space with French doors leading to the rear garden.

#### Outside

To the front of the property, there is parking for a couple of vehicles with a single garage and a low maintenance front garden.

There is a side gate that takes you to the west facing rear garden which is low maintenance with some planting.