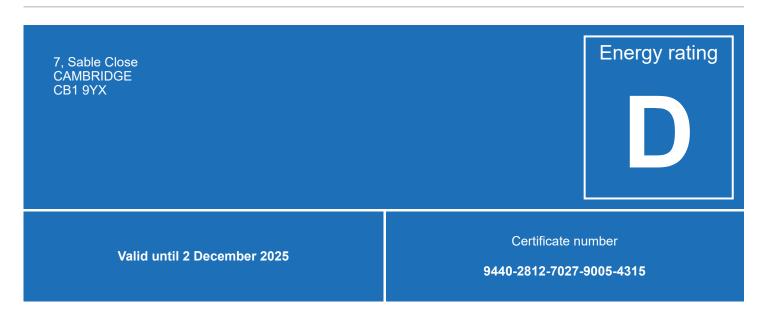

## **Energy efficiency rating for this property**

This property's current energy rating is D. It has the potential to be B.

See how to improve this property's energy performance.