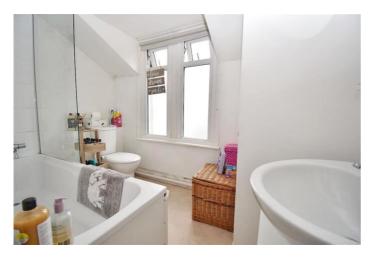

Situated on the top floor of a converted Victorian house, this one bedroom apartment offers excellent value for city centre living. The kitchen has a range of wall and base units, free standing cooker with electric hob and extractor over, tiled splash backs, work tops and space for a fridge/freezer. The bathroom comprises bathtub with shower screen, washbasin, separate shower cubicle and WC. Living area with window to rear aspect. Bedroom with window to front aspect.