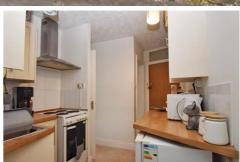

Situated on the top floor of a converted Victorian house, this one bedroom apartment offers excellent value for city centre living. The kitchen has a range of wall and base units, free standing cooker with electric hob and extractor over, tiled splash backs, work tops and space for a fridge/freezer. The bathroom comprises bathtub with shower screen, washbasin, separate shower cubicle and WC. Living area with window to rear aspect. Bedroom with window to front aspect.