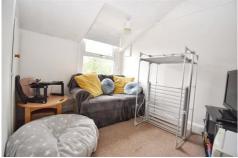

Situated on the top floor of a converted Victorian house, this one bedroom apartment offers excellent value for city centre living. The kitchen has a range of wall and base units, free standing cooker with electric hob and extractor over, tiled splash backs, work tops and space for a fridge/freezer. The bathroom comprises bathtub with shower screen, washbasin, separate shower cubicle and WC. Living area with window to rear aspect. Bedroom with window to front aspect.