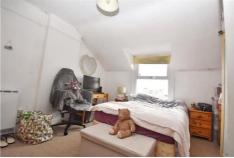

Situated on the top floor of a converted Victorian house, this one bedroom apartment offers excellent value for city centre living. The kitchen has a range of wall and base units, free standing cooker with electric hob and extractor over, tiled splash backs, work tops and space for a fridge/freezer. The bathroom comprises bathtub with shower screen, washbasin, separate shower cubicle and WC. Living area with window to rear aspect. Bedroom with window to front aspect.