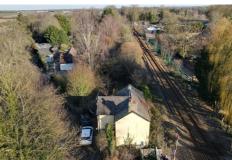

## Fulbourn

The village of Fulbourn is 2 miles east of Cambridge city and has a mixture of local shops and amenities on the bustling high street. These include a Co-op convenience store, family run butchers, fruit and veg shop, hairdressers, Beauty Salon, book shops, charity shops, coffee shop, antique shop, piano shop, used-car forecourt and takeaways. There are 3 pubs serving the village, The Six Bells, The White Hart and finally The Hat & Rabbit. There is also a Village Library located on Haggis Gap. This vivacious village is an attractive destination with a distinct community feeling and reminiscent of a classic English village. Fantastic position to the city centre but with all the benefits of being in a popular and idyllic location.