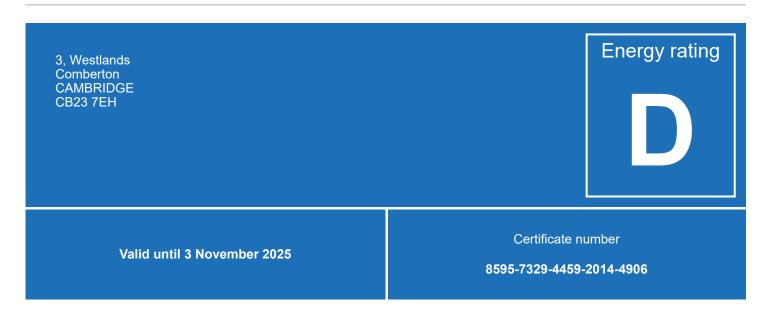

# **Energy performance certificate** (EPC)

## **Energy efficiency rating for this property**

This property's current energy rating is D. It has the potential to be B.

See how to improve this property's energy performance.