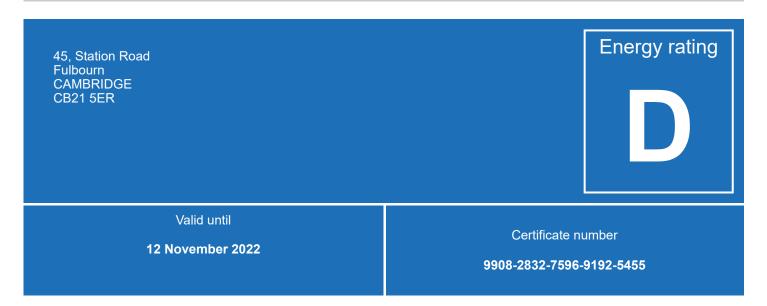

## **Energy efficiency rating for this property**

This property's current energy rating is D. It has the potential to be B.

See how to improve this property's energy performance.